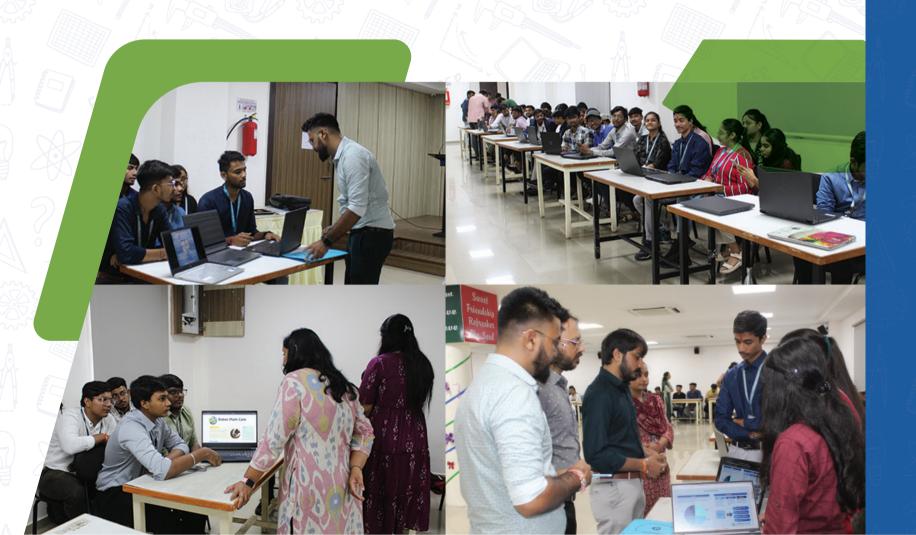

## **FACILITIES**

Clubs & Centers

Modern Classrooms

SSIP

Workshop & Seminars

Personalize Academic /Mentoring Support

**MOOC Courses** 

NSS/NCC

**Sports** 

Industry-Acedamic Programs

Skill Based Certificate Programs Guidance is provided on choosing the right engineering program based on interests, skills, and career goals. This may involve information about different universities, colleges, and technical institutes offering engineering degrees, as well as insights into curriculum, faculty, and research opportunities.

#### CAREER GUIDANCE CENTRE

- Personalized Career Counseling
- Resume Building Workshops
- Mock Interviews and Soft Skills Development
- Internship and Placement Assistance
- Career Assessment Tools
- Networking Opportunities
- Skill Enhancement Workshops
- Entrepreneurship Support Services
- Continuous Support and Follow-up
- Extensive Recruiter Network
- Project-Based Learning
- Technical Clubs for Skill Enhancement